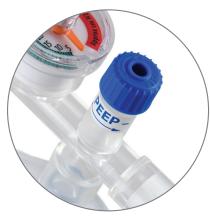

#### **SafeT T-Piece Evaluations Available**

Request a sample or product demonstration for your NICU + labor/delivery team today.

Integrated, color-coded pressure manometer for effective monitoring of ventilatory pressures.

PEEP dial allows clinician to set PEEP; ventilation is provided by occluding PEEP dial hole intermittently at the desired respiratory rate allowing for inspiration and exhalation to occur.

Use optional tethered override cap on inspiratory pressure controller when pressures greater than 40 cm H<sub>2</sub>O are needed.