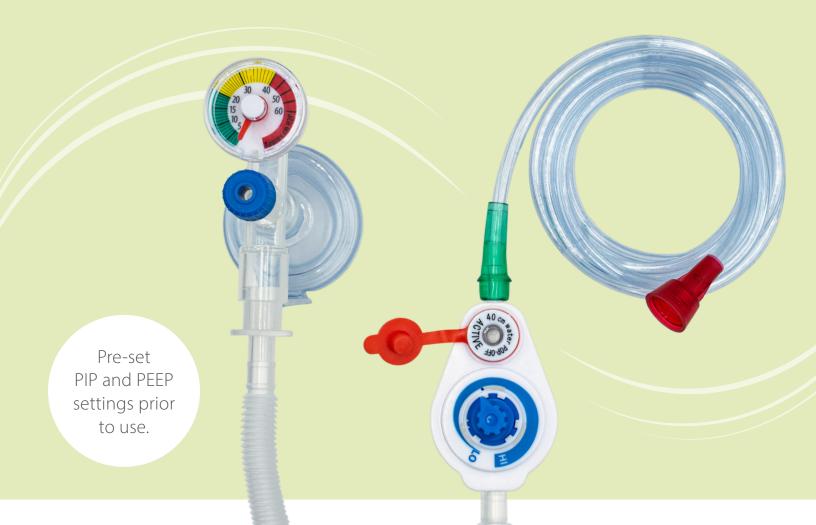

#### **SafeT T-Piece Evaluations Available**

Request a sample or product demonstration for your NICU + labor/delivery team today.

Integrated, color-coded pressure manometer for effective monitoring of ventilatory pressures.

PEEP dial allows clinician to set PEEP; ventilation is provided by occluding PEEP dial hole intermittently at the desired respiratory rate allowing for inspiration and exhalation to occur.

Use optional tethered override cap on inspiratory pressure controller when pressures greater than 40 cm H<sub>2</sub>O are needed.