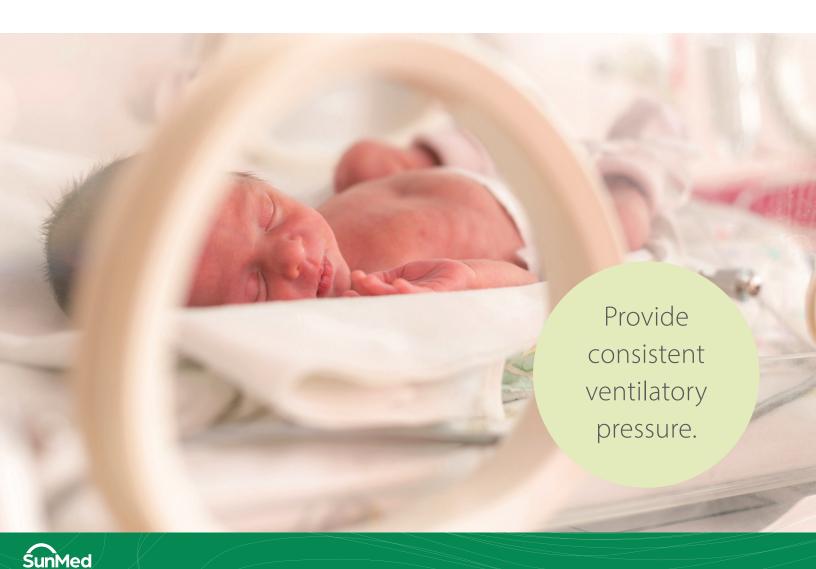

## DELIVER CONSISTENT PIP AND PEEP WITH EVERY BREATH.

Safely ventilate the fragile lungs of neonates.

The SafeT T-Piece Resuscitator is the safe solution for emergency neonatal resuscitation and CPAP. Delivering continuous oxygen flow alongside pre-set PIP and PEEP pressures enables clinicians to safely provide the necessary ventilatory support during resuscitation of infants. Designed specifically for use on the delicate lungs of premature babies and newborns under 10 kg/22 lbs.