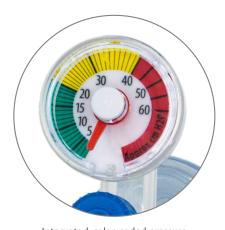

#### **SafeT T-Piece Evaluations Available**

Request a sample or product demonstration for your NICU + labor/delivery team today.

Integrated, color-coded pressure manometer for effective monitoring of ventilatory pressures.