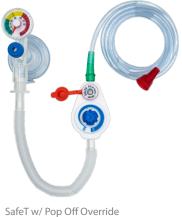

## DELIVER CONSISTENT PIP AND PEEP WITH EVERY BREATH.

Safely ventilate the fragile lungs of neonates.

The SafeT T-Piece Resuscitator is the safe solution for emergency neonatal resuscitation and CPAP. Delivering continuous oxygen flow alongside pre-set PIP and PEEP pressures enables clinicians to safely provide the necessary ventilatory support during resuscitation of infants. Designed specifically for use on the delicate lungs of premature babies and newborns under 10 kg/22 lbs.

#### **SafeT T-Piece Evaluations Available**

Request a sample or product demonstration for your NICU + labor/delivery team today.

Integrated, color-coded pressure manometer for effective monitoring of ventilatory pressures.

PEEP dial allows clinician to set PEEP; ventilation is provided by occluding PEEP dial hole intermittently at the desired respiratory rate allowing for inspiration and exhalation to occur.

Use optional tethered override cap on inspiratory pressure controller when pressures greater than 40 cm H<sub>2</sub>O are needed.