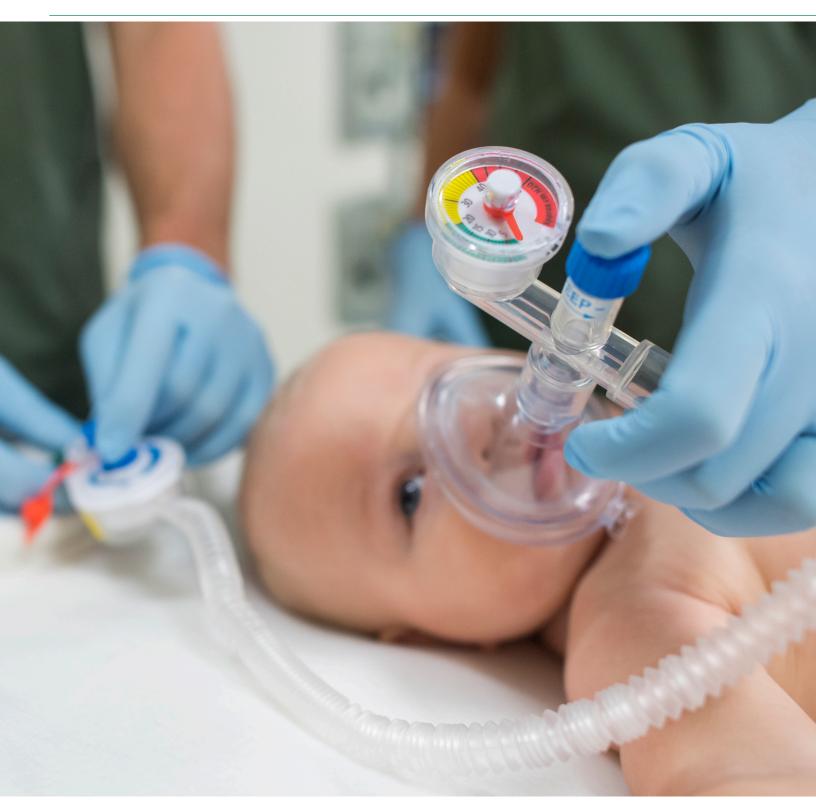

## DELIVER CONSISTENT PIP AND PEEP WITH EVERY BREATH.

Safely ventilate the fragile lungs of neonates.

The SafeT T-Piece Resuscitator is the safe solution for emergency neonatal resuscitation and CPAP. Delivering continuous oxygen flow alongside pre-set PIP and PEEP pressures enables clinicians to safely provide the necessary ventilatory support during resuscitation of infants. Designed specifically for use on the delicate lungs of premature babies and newborns under 10 kg/22 lbs.

#### **SafeT T-Piece Evaluations Available**

Request a sample or product demonstration for your NICU + labor/delivery team today.

Integrated, color-coded pressure manometer for effective monitoring of ventilatory pressures.