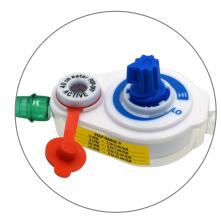

#### **SafeT T-Piece Evaluations Available**

Request a sample or product demonstration for your NICU + labor/delivery team today.

Integrated, color-coded pressure manometer for effective monitoring of ventilatory pressures.

PEEP dial allows clinician to set PEEP; ventilation is provided by occluding PEEP dial hole intermittently at the desired respiratory rate allowing for inspiration and exhalation to occur.

Use optional tethered override cap on inspiratory pressure controller when pressures greater than 40 cm H<sub>2</sub>O are needed.