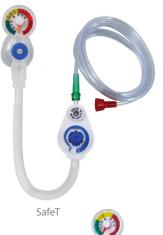

## DELIVER CONSISTENT PIP AND PEEP WITH EVERY BREATH.

Safely ventilate the fragile lungs of neonates.

The SafeT T-Piece Resuscitator is the safe solution for emergency neonatal resuscitation and CPAP. Delivering continuous oxygen flow alongside pre-set PIP and PEEP pressures enables clinicians to safely provide the necessary ventilatory support during resuscitation of infants. Designed specifically for use on the delicate lungs of premature babies and newborns under 10 kg/22 lbs.

#### SAFET T-PIECE RESUSCITATOR

| ITEM  | DESCRIPTION                           | MASK SIZE            | PK |
|-------|---------------------------------------|----------------------|----|
| ST700 | SafeT T-Piece Resuscitator            | X-Small Neonate mask | 10 |
| ST701 | SafeT T-Piece Resuscitator            | Small Neonate mask   | 10 |
| ST702 | SafeT T-Piece Resuscitator            | Small Infant mask    | 10 |
| ST703 | SafeT T-Piece Resuscitator            | Infant mask          | 10 |
| ST704 | SafeT T-Piece Resuscitator            | Neonate Round mask   | 10 |
| ST705 | SafeT T-Piece Resuscitator            | Infant Round mask    | 10 |
| ST707 | SafeT T-Piece Resuscitator            | No Mask              | 10 |
| ST710 | SafeT T-Piece Resuscitator w/ Pop Off | X-Small Neonate mask | 10 |
| ST711 | SafeT T-Piece Resuscitator w/ Pop Off | Small Neonate mask   | 10 |
| ST712 | SafeT T-Piece Resuscitator w/ Pop Off | Small Infant mask    | 10 |
| ST713 | SafeT T-Piece Resuscitator w/ Pop Off | Infant mask          | 10 |
| ST714 | SafeT T-Piece Resuscitator w/ Pop Off | Neonate Round mask   | 10 |
| ST715 | SafeT T-Piece Resuscitator w/ Pop Off | Infant Round mask    | 10 |
| ST717 | SafeT T-Piece Resuscitator w/ Pop Off | No Mask              | 10 |