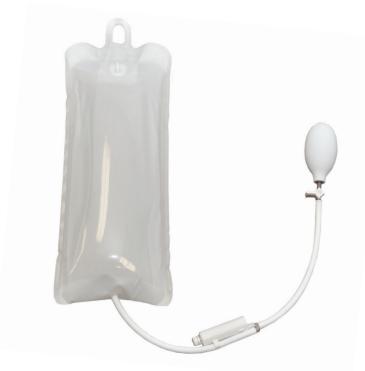

## LATEX FREE | SINGLE PATIENT USE | DISPOSABLE | DEHP FREE | MR CONDITIONAL | CE MARK

The Infu-Surg® Clarity Pressure Infusion Bag is an innovative, user-friendly device for intravenous and intra-arterial infusion treatment. Designed with a clear panel, the patient label and barcode on the solution bag can be easily scanned. The dedicated fluid bag hook enables efficient loading and unloading of the system without having to remove the infusion bag from the IV pole.

## INFU-SURG® CLARITY PRESSURE INFUSION BAG

- Transparent panel for clear visibility of solution bag
- Dedicated hook enables quick change of solution bag while providing proper fluid bag positioning in pocket
- Pressure relief valve prevents over-inflation (375 mm Hg)
- Color-coded gauge provides accurate pressure monitoring (0-300 mm Hg)
- Single-handed inflation and deflation with oval-shaped bulb makes it easy to use and requires minimal training
- Welded panel and hook construction are more durable than sewn designs to withstand repeated use
- Suitable for use with external inflation sources
- Three-way stopcock ensures precise control of pressure
- Incredibly reliable 100% tested