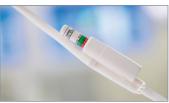

360° view of the color-coded gauge facilitates accurate pressure monitoring while the safety pressure relief valve prevents over-inflation

Three-way stopcock ensures precise control of pressure while the large oval bulb allows for quick bladder inflation, all with ONE hand