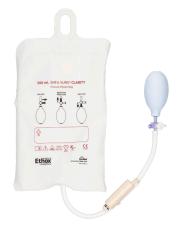

## LATEX FREE | SINGLE PATIENT USE | DISPOSABLE | DEHP FREE | MR CONDITIONAL | CE MARK

The Infu-Surg® Clarity Pressure Infusion Bag is an innovative, user-friendly device for intravenous and intra-arterial infusion treatment. Designed with a clear panel, the patient label and barcode on the solution bag can be easily scanned. The dedicated fluid bag hook enables efficient loading and unloading of the system without having to remove the infusion bag from the IV pole.

## INFU-SURG® CLARITY PRESSURE INFUSION BAG

- Transparent panel for clear visibility of solution bag
- Dedicated hook enables quick change of solution bag while providing proper fluid bag positioning in pocket
- Pressure relief valve prevents over-inflation (375 mm Hg)
- Color-coded gauge provides accurate pressure monitoring (0-300 mm Hg)
- Single-handed inflation and deflation with oval-shaped bulb makes it easy to use and requires minimal training
- Welded panel and hook construction are more durable than sewn designs to withstand repeated use
- Suitable for use with external inflation sources
- Three-way stopcock ensures precise control of pressure
- Incredibly reliable 100% tested