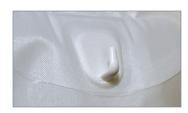

Solution bag hook enables easy bag changing without having to remove the Infu-Surg from the IV pole; keeps fluid bag in proper position while in use