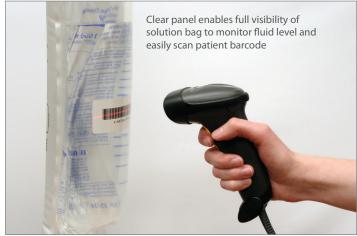

## LATEX FREE | SINGLE PATIENT USE | DISPOSABLE | DEHP FREE | MR CONDITIONAL | CE MARK

The Infu-Surg® Clarity Pressure Infusion Bag is an innovative, user-friendly device for intravenous and intra-arterial infusion treatment. Designed with a clear panel, the patient label and barcode on the solution bag can be easily scanned. The dedicated fluid bag hook enables efficient loading and unloading of the system without having to remove the infusion bag from the IV pole.