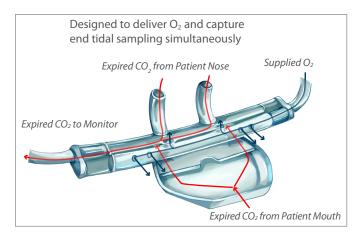

## ETCO<sub>2</sub> CANNULA + SCOOP

## LATEX FREE | SINGLE PATIENT USE | DISPOSABLE | CE MARK

End Tidal  $CO_2$  Cannula simultaneously delivers oxygen while capturing  $CO_2$ . A series of strategically positioned holes deliver  $O_2$ , and  $CO_2$  is effectively captured through the nares and scoop. This design helps lessen attenuation of the end tidal sample by oxygen dilution, particularly for mouth-breathing patients.