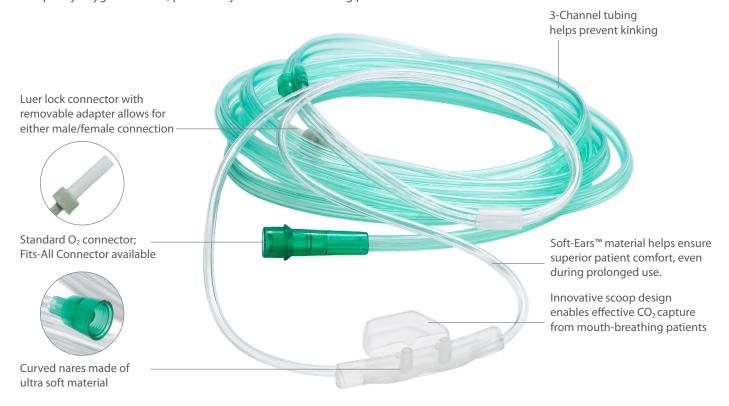

## ETCO<sub>2</sub> CANNULA + SCOOP

- · Innovative design suitable for mouth-breathing patients
- Dual nasal cannula simultaneously provides oxygen to both nostrils while obtaining CO<sub>2</sub> sampling during spontaneous breathing
- Designed to prevent mixing of fresh oxygen with CO<sub>2</sub>
- · 3-Channel tubing helps prevent kinking
- Includes male/female adapter with luer lock connector
- · Available in three tubing lengths