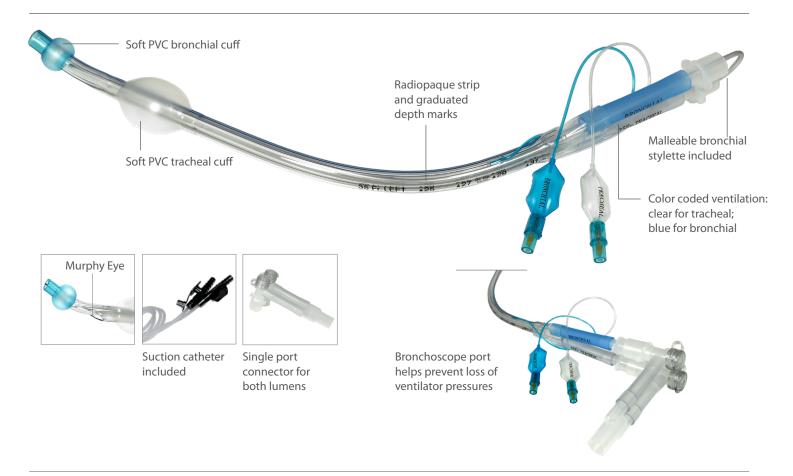

# **DUAL LUMEN ENDOBRONCHIAL TUBE**

## LATEX FREE | STERILE | SINGLE USE | DISPOSABLE

The Robertshaw dual lumen endobronchial tube is available in left and right designs. Helps provide an airtight seal of the trachea and one bronchus. Packaged with dual connectors, suction ports, suction catheter, comes sterile, and fully assembled.

#### **DUAL LUMEN ENDOBRONCHIAL TUBE**

- Color coded clear (tracheal) and blue (bronchial) for easy differentiation of appropriate lumen, pilot balloon and cuff
- Soft PVC
- · High volume, low pressure cuff
- · Radiopaque strip
- Graduated depth marks
- · Suction catheter included
- · Bronchial stylette included
- 15 mm Y-connector included with each tube