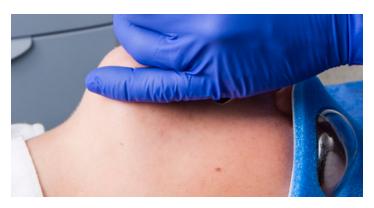

## LATEX FREE | STERILE | SINGLE USE | CE MARK

The IGuard™ provides comfortable, effective patient eye protection while in the ER, surgery and during general procedures. Available in single or double thickness foam, the IGuard stays in place with non-allergenic adhesive.

## IGUARD™ EYE PROTECTOR

- Helps protect patient's eyes against eye abrasion, lacerations, and scleral hemorrhage during general anesthesia
- Rigid, clear protective patient eye cover for use in OR, ER, and during general procedures
- Non-allergenic self-adhesive foam cushion for fast and accurate application
- Thick foam for patient comfort even in prone position
- Improved one piece backing with "courtesy tabs"