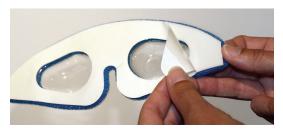

Non-allergenic self-adhesive foam for easy application and removal

## IGUARD™ EYE PROTECTOR

- Helps protect patient's eyes against eye abrasion, lacerations, and scleral hemorrhage during general anesthesia
- Rigid, clear protective patient eye cover for use in OR, ER, and during general procedures
- Non-allergenic self-adhesive foam cushion for fast and accurate application
- Thick foam for patient comfort even in prone position
- Improved one piece backing with "courtesy tabs"