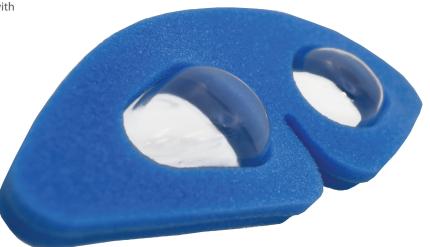

## IGUARD™ EYE PROTECTOR

- Helps protect patient's eyes against eye abrasion, lacerations, and scleral hemorrhage during general anesthesia
- Rigid, clear protective patient eye cover for use in OR, ER, and during general procedures
- Non-allergenic self-adhesive foam cushion for fast and accurate application
- Thick foam for patient comfort even in prone position
- Improved one piece backing with "courtesy tabs"

9-0210-20 Double Layer Foam

9-0210-00 Single Layer Foam

| ITEM      | DESCRIPTION               | SIZE      | PK |
|-----------|---------------------------|-----------|----|
| 9-0210-21 | Single Foam Eye Protector | Pediatric | 25 |
| 9-0210-00 | Single Foam Eye Protector | Adult     | 25 |
| 9-0210-20 | Double Foam Eye Protector | Adult     | 25 |