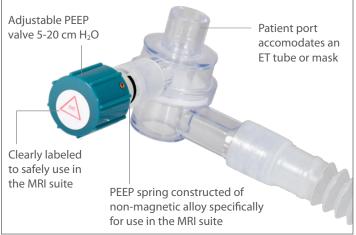

## MRI-SAFE BREATHING CIRCUIT

- Patient valve, PEEP valve and oxygen tubing constructed of MRI-safe materials
- 3 o'clock position of PEEP keeps valve out of patient's face
- For use with Smiths Medical Pneupac and other ventilators (Consult ventilator manufacturer specifications prior to use)
- Corrugating tubing expands generously to 9'
- Circuit available with or without PEEP valve

| ITEM    | DESCRIPTION                                    | PK |
|---------|------------------------------------------------|----|
| VC1000  | MRI Transport Circuit with PEEP Valve          | 25 |
| VC1000F | MRI Transport Circuit with PEEP Valve + Filter | 25 |
| VC1010  | MRI Transport Circuit                          | 25 |
| VC1010F | MRI Transport Circuit + Filter                 | 10 |
| VP705   | 19 mm MRI Safe Adjustable PEEP Valve           | 20 |