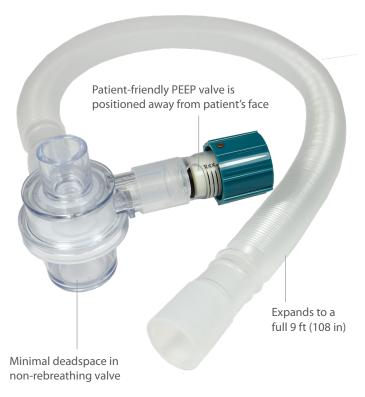

## **MRI-SAFE BREATHING CIRCUIT**

LATEX FREE | SINGLE PATIENT USE | DISPOSABLE

The MRI-safe transport circuit is lightweight and made with components safe for use in the MRI suite. Corrugated tubing is expandable to 9 feet for easier ventilation management during procedures.

## MRI-SAFE BREATHING CIRCUIT

- Patient valve, PEEP valve and oxygen tubing constructed of MRI-safe materials
- 3 o'clock position of PEEP keeps valve out of patient's face
- For use with Smiths Medical Pneupac and other ventilators (Consult ventilator manufacturer specifications prior to use)
- Corrugating tubing expands generously to 9'
- Circuit available with or without PEEP valve