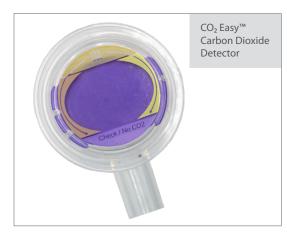

With a large two inch visual indicator, anti-fog coated lens, and mounted up front, the CO<sub>2</sub> Easy makes it easy to view critical carbon dioxide levels without looking away from the patient.