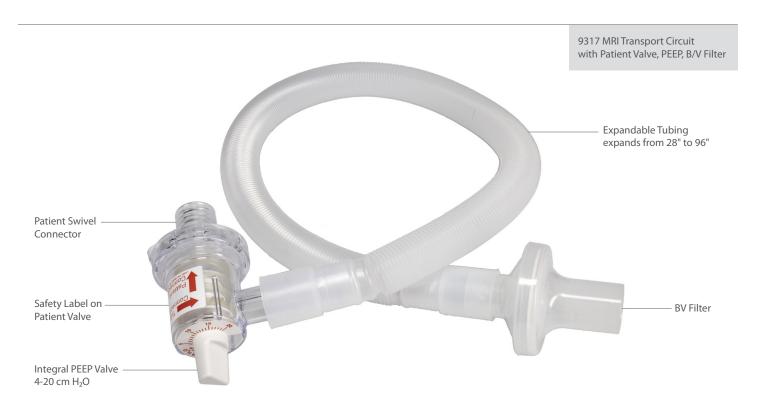

## **MRI TRANSPORT CIRCUIT**

## MRI TRANSPORT CIRCUITS

- Lightweight, decreases pull on ET tube
- Expandable tubing, ~28 96 inches
- Minimal deadspace non-rebreathing valve with a swivel patient connector
- Adjustable PEEP valve 4-20 cm H<sub>2</sub>O and a proximal monitoring port that can be used for airway pressure
- Pre-assembled for simplicity in setup and use
- Available with Adult CO<sub>2</sub> Easy™ Carbon Dioxide Detector
- Bacterial/Viral filter included

## MRI DISPOSABLE TRANSPORT CIRCUIT

| ITEM | DESCRIPTION                                                            | PK |
|------|------------------------------------------------------------------------|----|
| 9317 | 96" Circuit with Patient Valve, PEEP, B/V Filter                       | 10 |
| 9318 | 96" Circuit with Patient Valve, PEEP, B/V Filter, CO <sub>2</sub> Fasy | 10 |