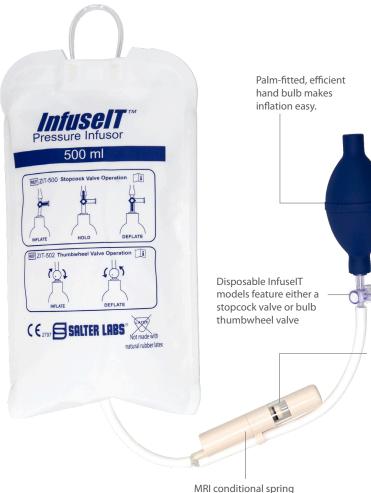

# INFUSEIT™ PRESSURE INFUSOR

# LATEX FREE | DISPOSABLE AND REUSABLE | DEHP FREE

InfuselT<sup>™</sup> pressure infusors are designed for ease of use. Faster inflation, individual hooks for solution and IV poles, and highly visible pressure gauge facilitate fast setup and easy maintenance. The enclosed valve eliminates the risk of fluids being trapped and hidden and the MRI conditional spring makes it safe to use within an MRI environment. Available in disposable and extended use reusable versions.

#### INFUSEIT™ PRESSURE INFUSOR

- Ergonomically designed hand bulb for fast inflation
- Pressure relief valve prevents over inflation (360 mm Hg pressure relief)
- Durable material does not rip or tear
- Enclosed valve helps eliminate the risk of fluids being trapped and hidden
- Pressure gauge utilizes a non-ferrous bronze spring making it MRI conditional
- Reusable InfuseIT models constructed of nylon for extended use