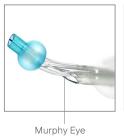

Color coded ventilation:

clear for tracheal;

# **DOUBLE LUMEN ENDOBRONCHIAL TUBE**

#### LATEX FREE | STERILE | SINGLE USE | DISPOSABLE

The Robertshaw double lumen endobronchial tube is available in left and right designs. This tube helps provide an airtight seal of the trachea and one bronchus. Packaged sterile with dual connectors, suction ports, and suction catheters fully assembled.







Suction catheters

included







Bronchoscope port helps prevent loss of ventilator pressures

#### **DOUBLE LUMEN ENDOBRONCHIAL TUBE**

- Color coded clear (tracheal) and blue (bronchial) for easy differentiation of appropriate lumen, pilot balloon and cuff
- Soft PVC
- · High volume, low pressure cuff
- · Radiopaque strip
- · Graduated depth marks
- · Suction catheters included
- · Bronchial stylette included
- 15 mm Y-connector included with each tube

## **DOUBLE LUMEN (LEFT)**

| ITEM      | DESCRIPTION                   | SIZE  | PK |
|-----------|-------------------------------|-------|----|
| 1-7370-35 | Endobronchial Robertshaw Left | 35 Fr | 1  |
| 1-7370-37 | Endobronchial Robertshaw Left | 37 Fr | 1  |
| 1-7370-39 | Endobronchial Robertshaw Left | 39 Fr | 1  |
| 1-7370-41