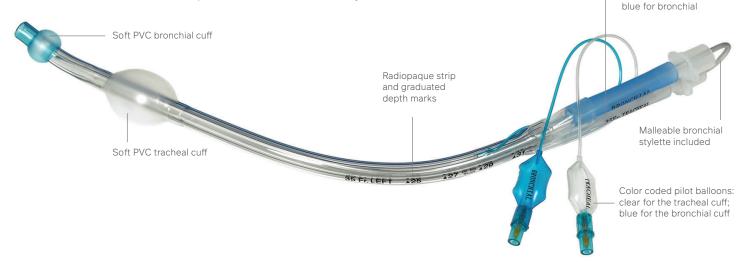

Color coded ventilation:

clear for tracheal;

#### **DOUBLE LUMEN ENDOBRONCHIAL TUBE**

- Color coded clear (tracheal) and blue (bronchial) for easy differentiation of appropriate lumen, pilot balloon and cuff
- Soft PVC
- · High volume, low pressure cuff
- · Radiopaque strip
- · Graduated depth marks
- · Suction catheters included
- · Bronchial stylette included
- 15 mm Y-connector included with each tube