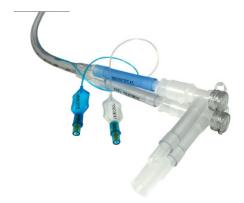

#### LATEX FREE | STERILE | SINGLE USE | DISPOSABLE

The Robertshaw double lumen endobronchial tube is available in left and right designs. This tube helps provide an airtight seal of the trachea and one bronchus. Packaged sterile with dual connectors, suction ports, and suction catheters fully assembled.

Suction catheters

included

Bronchoscope port helps prevent loss of ventilator pressures

#### **DOUBLE LUMEN ENDOBRONCHIAL TUBE**

- Color coded clear (tracheal) and blue (bronchial) for easy differentiation of appropriate lumen, pilot balloon and cuff
- Soft PVC
- · High volume, low pressure cuff
- · Radiopaque strip
- · Graduated depth marks
- · Suction catheters included
- · Bronchial stylette included
- 15 mm Y-connector included with each tube